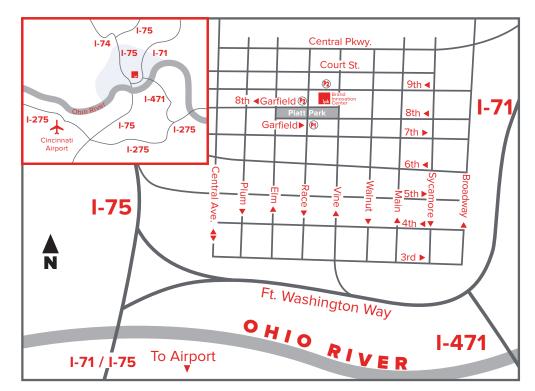

## **Directions + Parking**

# FROM CINCINNATI/NORTHERN KENTUCKY INTERNATIONAL AIRPORT

Take I-275 East to I-75 North, proceed as follows:

#### I-75 North

Crossing bridge, stay in 2nd lane from right
Take the 5th Street Exit
Continue east on 5th, cross Central Avenue,
Plum, Elm and Race Streets
Turn left onto Vine Street
Proceed 3 blocks on Vine Street
Turn left onto Garfield Place

#### FROM THE NORTH I-74 EAST

From I-74, take I-75 South, proceed as follows:

#### I-75 South

From I-75 South, take 7th Street Exit
Continue east on 7th, cross Central Avenue,
Plum, Elm and Race Streets
Turn left onto Vine Street
Proceed 1 block on Vine Street
Turn left onto Garfield Place

### FROM NORTH OF CINCINNATI

#### I-71 South

Take Gilbert Avenue Exit
Continue west on Gilbert Avenue;
at Broadway it turns into 8th Street
Continue west on 8th Street, cross Sycamore,
Main and Walnut Streets
Continue through the light at Vine Street and
continue straight onto Garfield Place

The Garfield Garage, located at 13 West 9th Street, is the recommended parking facility for the LPK Brand Innovation Center. Arrangements can be made for guests to use pre-paid parking vouchers, rather than have them pay for parking themselves. All parking arrangements are in addition to the rental price of LPK Brand Innovation Center, and the cost starts at **\$6** per car.

Valet service on Garfield Place can also be arranged.

#### **PARKING OPTIONS**

**P1 Groton Lofts:** Continue west on Garfield Place. Make U-turn to the left at Race Street. Make an immediate right into parking lot.

**P2 Garfield Garage:** Continue west on Vine Street to 9th Street. Turn left onto 9th Street. Parking garage is on the left.

**P3 System Parking:** Continue west on Garfield Place past Race Street. Make an immediate right turn into parking lot located at northwest corner.